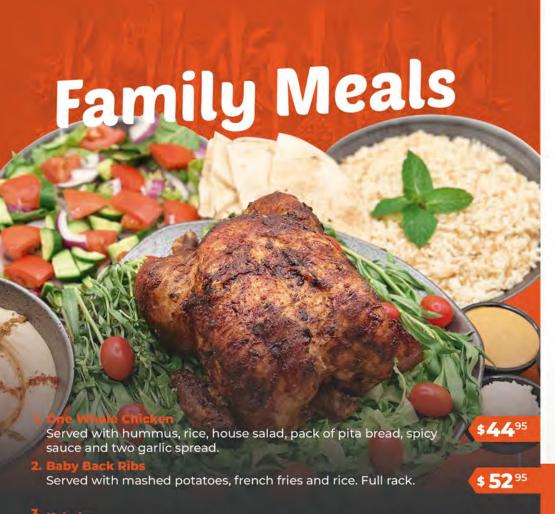

### Rotisserie Chicken

5. Half Chicken Plate

Served with hummus, one garlic spread, rice or pickles and two pita bread.

i. Quarter White Plate

Served with hummus, one garlic spread, rice or pickles and pita bread.