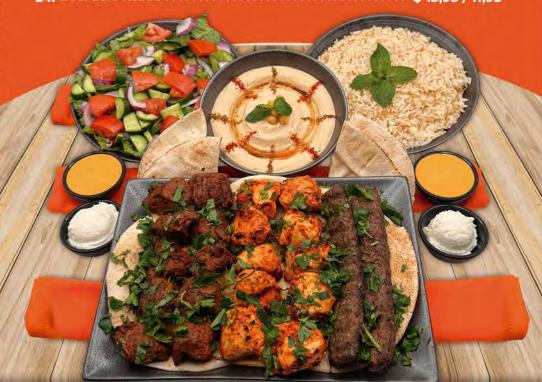

11. Chicken Kebab

Served with one garlic spread, rice, hummus, salad and pita bread.

2. Beef Kebab

Filet mignon, served with rice, hummus, salad, spicy sauce and pita bread.

13. Chicken Lule Kebab

Served with one garlic spread, rice, hummus, salad and pita bread.

14. Reef Lule Kehah

Served with rice, hummus, salad and pita bread.

15. Kina Combo

One Chicken, one Beef and one Beef Lule Kebab skewer. Served with one garlic spread, rice, hummus, salad, spicy sauce and two pita bread.